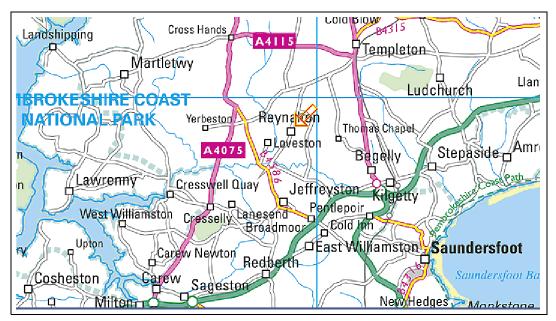

From most directions, reach the roundabout at the end of the Kilgetty by-pass and travel North to the first Kilgetty roundabout and on through **Begelly** on the **A478** to **Templeton**. On reaching **The Boar's Head**, **take the left turn before the pub** (not after it) following signs to Reynalton. **Pass the K.P. Thomas depot** and then take the left turn to **Reynalton**. The Croft Country Park and Charlie's is a turning on your right. There is parking in front of Charlie's.

If coming from the North, turn right after the Boar's Head. SatNav: SA68 0PE

Get there before 12:30 p.m.

If you get lost, phone Philip's mobile: 07484 257762

If you are coming, phone Philip on 01834 844668 by **Friday 2nd June 2023**. We need to confirm numbers for a table